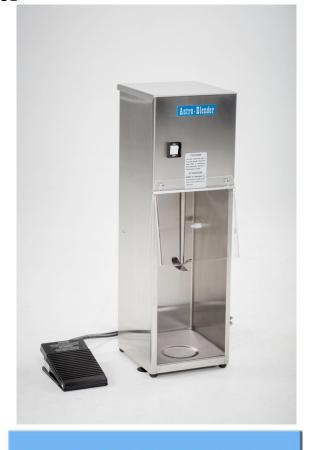

## Mix – In - Blender

## **Standard Features**

**MODEL NUMBER: ASBL** 

Now serve all kinds of flavors of Soft Serve, Yogurt and Ice Cream with nuts, candies, fruits and cookies! Mix pints and quarts as easily as individual servings! Excellent for blending sodas, shakes, smoothies, malts and slushies!

- Patented Blending Head Design quickly blends thick frozen products with ease and eliminates cutting of mixing cups
- Ventilated Motor Cabinet for cool motor operation
- Unbreakable Lexan splatter guard
- Powerful, high efficiency, high torque DC motor reduces energy use
- Stay-in-place suction cups on base